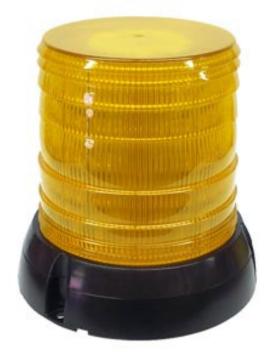

**SAE Classification:** Meets SAE J845 Class 1

 Highest light output possible for on-road emergency lighting

Voltage: 10~30 Volt DC

Lens: Polycarbonate Amber Lens

Housing: Aluminum

LED's: Amber SMD Light Emitting Diodes

## Flash Pattern: Quad Flash

Height: 6-3/4"

Base Diameter: 6-5/8"

Mounting Type: Screw Mount, Stud Mount or 1" Pipe Mount

Mounting Bolt Circle: Screw Mount 6", Stud Mount 5-1/4"

**Vibration Resistant** 

Includes Stainless Steel Mounting Hardware

## Part Number: 2501A

## High Profile Amber LED Warning Light Beacon